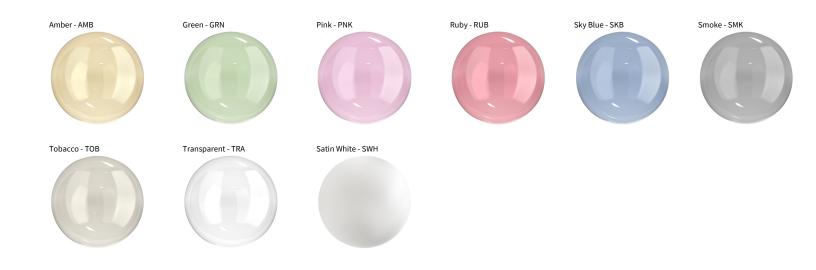

## FIRENZE CIPOLLA SUSPENSION

| PROJECT  |  |  |  |
|----------|--|--|--|
| ТҮРЕ     |  |  |  |
| NOTES    |  |  |  |
| QUANTITY |  |  |  |
| DATE     |  |  |  |

Digital: Not all screens are calibrated the same, and therefore, colors will appear differently between screens. Physical: When texture is involved, there will be variations in color, character and tone within a product series and between product families.